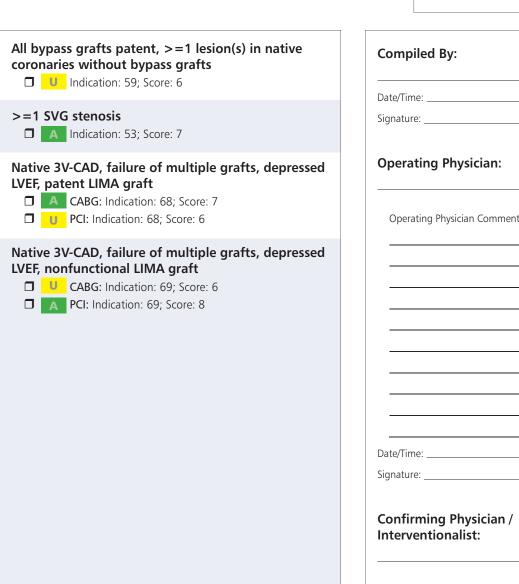

provided by: SCAI-QIT Cath Lab Guidelines &

Data reporting sheet

Appropriate Use **Criteria App** 

App available at:

| gnature:                                  |
|-------------------------------------------|
| perating Physician:                       |
| Operating Physician Comments:             |
|                                           |
|                                           |
|                                           |
|                                           |
|                                           |
|                                           |
|                                           |
|                                           |
|                                           |
| ite/Time:                                 |
| gnature:                                  |
| -                                         |
| onfirming Physician /<br>terventionalist: |
| Comments:                                 |